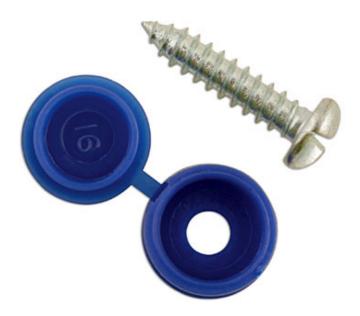

## Number Plate Security Screws 6 x 20mm Blue Cap 100pc

A pack of 100 security screws with blue flip top cap. These clutch head screws provide a permanent, one-way fixing preventing number plate theft.

## **Additional Information**

- · Security number plate fixings with clutch type drive.
- Size: No. 6 x 20mm.
- · Flip cap colour: blue.
- Security screws with different colour caps available, see Part Nos. 30633 (white), 30634 (yellow), 30635 (black).