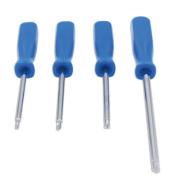

## Clutch Head Screwdriver Set 4pc | 8477

- Suitable for use on tamper resistant clutch screws.
- Sizes: 5/32", 3/16", 1/4" x 195mm long; 5/16" x 255mm long.
- · Manufactured from chrome vanadium.
- These fixings can be found on older GM and other vehicles, they are also used on some number plates.
- For clutch head number plate screws please see Connect Part Nos. 30336, 30633, 30634 and 30635.