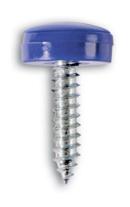

## Number Plate Security Screws 6 x 20mm Blue Cap 100pc

A pack of 100 security screws with blue flip top cap. These clutch head screws provide a permanent, one-way fixing preventing number plate theft.

## **Additional Information**

- · Security number plate fixings with clutch type drive.
- Size: No. 6 x 20mm.
- · Flip cap colour: blue.
- Security screws with different colour caps available, see Part Nos. 30633 (white), 30634 (yellow), 30635 (black).