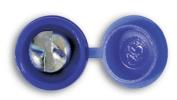

## Number Plate Security Screws 6 x 20mm Blue Cap 100pc

A pack of 100 security screws with blue flip top cap. These clutch head screws provide a permanent, one-way fixing preventing number plate theft.

## **Additional Information**

- · Security number plate fixings with clutch type drive.
- Size: No. 6 x 20mm.
- · Flip cap colour: blue.
- Security screws with different colour caps available, see Part Nos. 30633 (white), 30634 (yellow), 30635 (black).